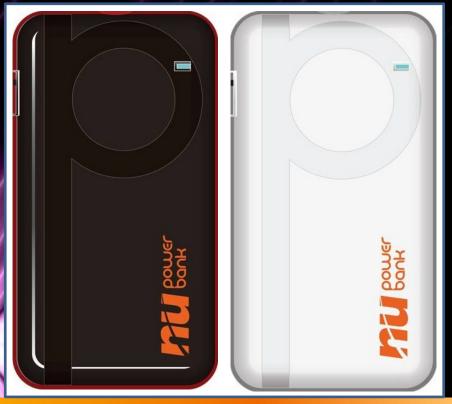

#### "LOW BATTERY"

NU PowerBank charges and powers portable devices--anywhere, anytime--making it a versatile solution for the power needs of most of your mobile products, on the road, and at home. Often, portable devices are in need of recharging after a few hours of use. With NU PowerBank, you can enjoy hours of extended play time on your mobile phones, smart phones, PDAs, iPhone, iPods and MP3 players, portable CD players, Bluetooth headsets, and other small portable electronic products.

### **Feature**

- •100% fit Smart phone battery capacity.
- •Pulse Charging Protection.
- Laser Point / LED flash light built-in
- •Easy to carry with Slim and Lightweight design.
- ·Made In Taiwan.

## **Specifications**

Red : Charging PowerBank. Dark: PowerBank is Full.

Blue: Discharging from PowerBank.

Blue + Red : Battery Low

How to set the switch:

Charging Cell phone : set it to "(( " position

Charging PowerBank : set it to " position

Use Laser Pointer : set it to " position

Capacity: 1500mAh, Li-Ion Polymer

Input: USB 5V/0.5A.

•Output: DC 5.3V /0.6A(MAX)

•Charging time:2.5~3 hours.

•Dimension:81(L) x 43(W) x 11(H) mm.

•Net Weight: 40g.

•Operating Temperature:0~+40 $^{\circ}$ C (32~104 $^{\circ}$ F)