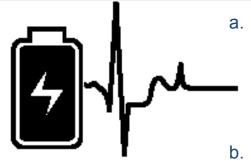

#### **NU Inc Unique Technology**

Pulse Charging Protection

While the battery is charged up to 90% battery life, the power Management will turn into pulse mode, and steady reach 100% full charge status.

In order to prevent the overcharge situation occur on the mobile phone, the recharging mode will turn into the pulse discharging mode while reach 90% of the battery life.