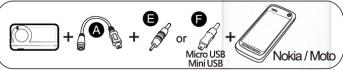

### **Work With**

Mini USB To Standard USB Port Cable

Mini USB To Standard USB Cable

O

iTip for iPhone/ iTouch