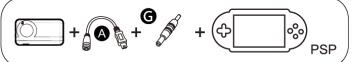

## **Specifications**

Red : Charging PowerBank. Dark: PowerBank is Full.

Blue: Discharging from PowerBank.

Blue + Red : Battery Low

How to set the switch:

Charging Cell phone : set it to "(( " position

Charging PowerBank : set it to " position

Use Laser Pointer : set it to " position

Capacity: 1500mAh, Li-Ion Polymer

Input: USB 5V/0.5A.

•Output: DC 5.3V /0.6A(MAX)

•Charging time:2.5~3 hours.

•Dimension:81(L) x 43(W) x 11(H) mm.

•Net Weight: 40g.

•Operating Temperature:0~+40 $^{\circ}$ C (32~104 $^{\circ}$ F)