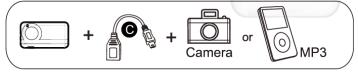

### **Work With**

Mini USB To Standard USB Port Cable

Mini USB To Standard USB Cable

O

iTip for iPhone/ iTouch