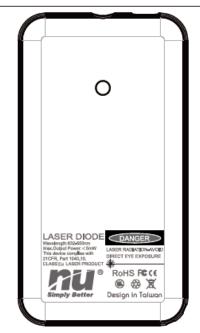

#### LASER DIODE

Wavelength:632-650nm
Max.Output Power: < 5mW
This device complies with
21CFR, Part 1040.10.
CLASSIIIa LASER PRODUCT

LASER RADIATION-AVOID DIRECT EYE EXPOSURE