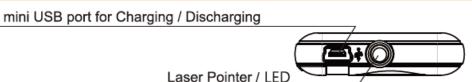

## **Specifications**

Red : Charging PowerBank. Dark: PowerBank is Full.

Blue: Discharging from PowerBank.

Blue + Red : Battery Low

How to set the switch:

Charging Cell phone : set it to "(( " position

Charging PowerBank : set it to " position

Use Laser Pointer : set it to " position

Capacity: 1500mAh, Li-Ion Polymer

Input: USB 5V/0.5A.

•Output: DC 5.3V /0.6A(MAX)

•Charging time:2.5~3 hours.

•Dimension:81(L) x 43(W) x 11(H) mm.

•Net Weight: 40g.

•Operating Temperature:0~+40 $^{\circ}$ C (32~104 $^{\circ}$ F)