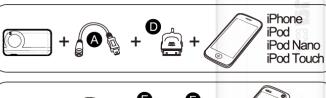

### **Work With**

Mini USB To Standard USB Port Cable

Mini USB To Standard USB Cable

O

iTip for iPhone/ iTouch