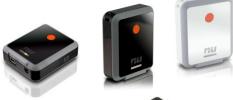

#### "LOW BATTERY"

NU PowerBank charges and powers portable devices--anywhere, anytime--making it a versatile solution for the power needs of most of your mobile products, on the road, and at home. Often, portable devices are in need of recharging after a few hours of use. With NU PowerBank, you can enjoy hours of extended play time on your mobile phones, smart phones, PDAs, iPhone, iPods and MP3 players, portable CD players, Bluetooth headsets, and other small portable electronic products.

### **Feature**

- •100% fit Smart phone battery capacity.
- •Pulse Charging Protection.
- Laser Point / LED flash light built-in
- •Easy to carry with Slim and Lightweight design.
- ·Made In Taiwan.

## **Specifications**

Red : Charging PowerBank. Dark: PowerBank is Full.

Blue: Discharging from PowerBank.

Blue + Red : Battery Low

How to set the switch:

Charging Cell phone : set it to "(( " position

Charging PowerBank : set it to " position